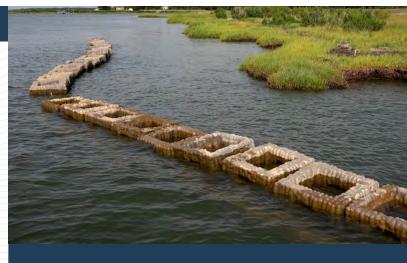

# Natrx ExoForms™

A highly flexible, coastal resilience solution that's safer and faster to install than traditional methods, promotes habitat-growth and ecological benefits, and gets stronger over time.

And because ExoForms™ are a nature-based system, they promote new habitat growth right away and grow even stronger over time.

ExoForms™ can be customized to best benefit the specific demands of each project. Digital design allows for rapid prototyping to explore the best approach to creating resilience and habitat-positive benefits.

### **USE CASES**

Living shoreline
Fishing reef
Bulkhead/riprap alternative
Beneficial use
Coral restoration

Get in touch to see how Natrx ExoForms™ can benefit your project.

> info@natrx.io (919) 263-0667 natrx.io