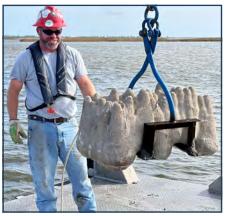

With ExoForms™, time spent on the water is minimized so that installations are faster, safer, and more cost efficient than traditional alternatives.

# Natrx ExoForms™

A highly flexible, coastal resilience solution that's safer and faster to install than traditional methods, promotes habitat-growth and ecological benefits, and gets stronger over time.