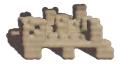

#### **AT A GLANCE**

**Project Specific Design** 

Reduced Carbon Footprint

Resilient to Storms

Safe & Efficient Install

Habitat Positive Natrx ExoForms™ are designed to leverage nature to provide more benefits than traditional methods with far less material.

And because ExoForms™ are a nature-based system, they promote new habitat growth right away and grow even stronger over time.

ExoForms™ can be customized to best benefit the specific demands of each project. Digital design allows for rapid prototyping to explore the best approach to creating resilience and habitat-positive benefits.

#### **DESIGN**

Geometric complexity
High surface area
Customizable void spaces
Rapid design iteration