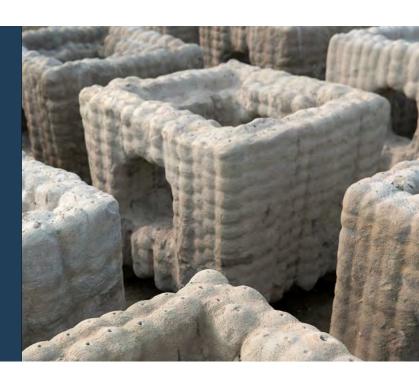

# Natrx ExoForms™

A highly flexible, coastal resilience solution that's safer and faster to install than traditional methods, promotes habitat-growth and ecological benefits, and gets stronger over time.

Our patented Dry FormingTM process is a breakthrough approach to providing sustainable, eco-positive coastal infrastructure resilience. ExoForms are versatile and naturalistic structures that are high-performance, habitat-specific, and eco-positive.

#### **AT A GLANCE**

**Project Specific Design** 

Reduced Carbon Footprint

Resilient to Storms

Safe & Efficient Install

Habitat Positive Natrx ExoForms™ are designed to leverage nature to provide more benefits than traditional methods with far less material.

And because ExoForms™ are a nature-based system, they promote new habitat growth right away and grow even stronger over time.

ExoForms™ can be customized to best benefit the specific demands of each project. Digital design allows for rapid prototyping to explore the best approach to creating resilience and habitat-positive benefits.