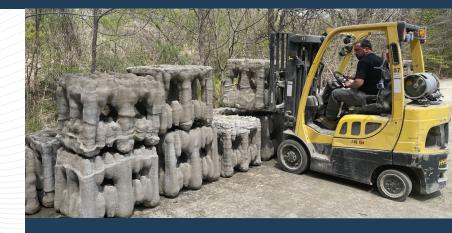

Natrx ExoForms are designed to be safer and faster to install than traditional methods.

Our ExoForms promote a wide range of positive, ecological co-benefits and, because they harness the adaptive power of the local habitat, the protection they create gets stronger over time.

## A Straightforward Process Makes it Easy to Get Started

- 1. Free Project Information Session
- 2. Natrx SatTech Site Analysis
- 3. Customized Natrx ExoForm Production
- 4. Safe, Quick, and Clean Installation
- 5. Site Performance Report