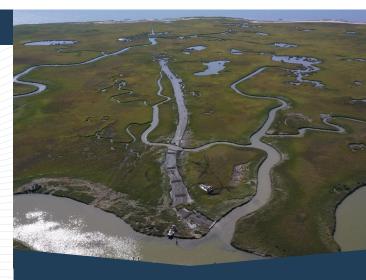

# SAMPLE USE CASES

Living shoreline
Fishing reef
Bulkhead/riprap alternative
Beneficial use
Coral restoration

#### **Natrx ExoForms**

A highly flexible, project-specific, coastal resilience solution that's safer and faster to install than traditional methods, promotes habitat-growth and ecological benefits, and gets stronger over time.